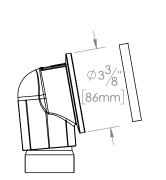

# **2550RI-K** FRZERO<sup>50</sup> 1-1/2" Schedule 40 FR PVC Bath W/O Rough-in Kit

Fixture #

Project Number:

# **Description:**

FR PVC Offset style 1-1/2" Schedule 40 Solvent Weld Bath Waste/Overflow Rough-in Kit. Trim sold separately. Meets flame and smoke requirements of CAN/ULC S102.2-10 for non-combustible buildings (when approved PVC primer and solvent cement is used to make joints).

## **Features:**

- Kit (less Pipe)
- Spin-on TiePlate