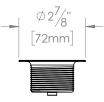

# **Description:**

FR PVC Offset style 1-1/2" Schedule 40 Solvent Weld Bath Waste/Overflow Rough-in Kit. Trim sold separately. Meets flame and smoke requirements of CAN/ULC S102.2-10 for non-combustible buildings (when approved PVC primer and solvent cement is used to make joints).

## **Features:**

- Kit (less Pipe)
- Spin-on TiePlate