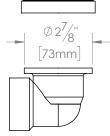

# **Description:**

FR PVC Offset style 1-1/2" Schedule 40 Solvent Weld Bath Waste/Overflow Rough-in Kit. Trim sold separately. Meets flame and smoke requirements of CAN/ULC S102.2-10 for non-combustible buildings (when approved PVC primer and solvent cement is used to make joints).

## **Features:**

- Kit (less Pipe)
- Spin-on TiePlate