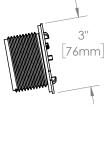

# **Description:**

FR PVC Offset style 1-1/2" Schedule 40 Solvent Weld Bath Waste/Overflow Rough-in Kit. Trim sold separately. Meets flame and smoke requirements of CAN/ULC S102.2-10 for non-combustible buildings (when approved PVC primer and solvent cement is used to make joints).

## **Features:**

- Kit (less Pipe)
- Spin-on TiePlate